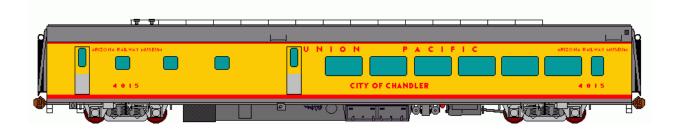

## DINNER in the DINER

Bring your friends and neighbors and join in the Christmas spirit for a fund raising "Dinner in the Diner". Friday and Saturday evening December 17 & 18, the Arizona Railway Museum will be the place to be. An Italian style spaghetti dinner with appetizers, salad, bread and dessert will be served in our 1949 Union Pacific dining car. The meal includes a beverage (coffee, iced tea, water); appetizers will be served in the Regal Phoenix lounge car and Plaza Taos lounge. This fund raiser is not limited to museum members but there is limited seating. If you can not join the event you can still send a donation to support the project. We can only seat 48 guests in the diner each night. The specialty Turquoise Room dining area of the Plaza Taos will be available at extra fare for a party of up to 10 guests. Reservations due before December 2, get yours in early. To R.S.V.P you can send the bottom of this page to the museum; or call Jane Barton at 602-361-7085; or email Jane at bartbarton@cox.net