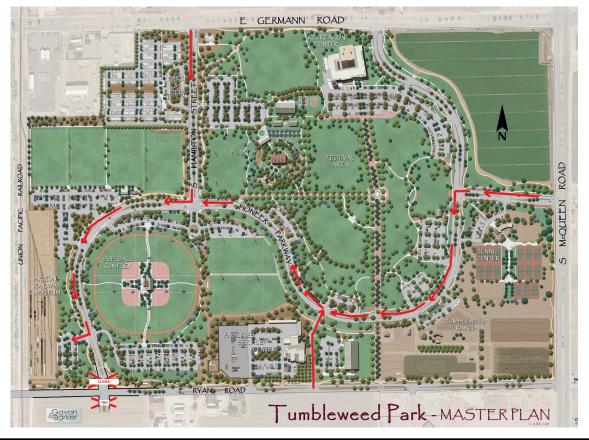

## Visitors are requested to PLEASE USE OUR NEW PARKING LOT.

Enter Tumbleweed Park from Germann Road by turning south onto Hamilton Street. At the intersection, take Pioneer Parkway around the ballfields and turn into the museum parking lot.